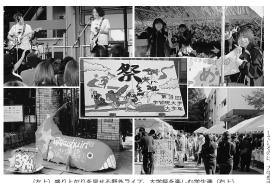

## ている。この祭を成功させようという学生たちの気度からは減少したものの、大いに盛り上がりを見せ された。本年度は来場者数が約1万4千人と、11月1日から3日にかけて、第39回大学祭が

学習院大学祭にしかない ッチフレーズには、第39回

迫を、ひしひしと感じることができた。

れているというのだ。 った。連日天候に恵まれ、

特に初日は第2を終してし 学研究科学専攻 博士前 に、 まうはうたあった。本年度 期課程を持つなる其実さん の学祭の実場者数は、およ族 期課程を学の政 博士前 に、 で十万4十へ。昨年度の一 表彰式は、同日3時より、 て、に 6千人と比べ、やや減少 酉55を買ってつ… 授与された この質は、学習院大学学

溢

n

Hearts る躍動感

祭 祭

秋を彩る優美な舞

社交舞踏研究会

薬々会売店で お申し込み下さい

クルのぞみ

探検クラブ

美術史研究会

第225号 (2)

焔が映し

新能能

お笑いライブ U 0) 笑

[大学祭特集]

源氏物語